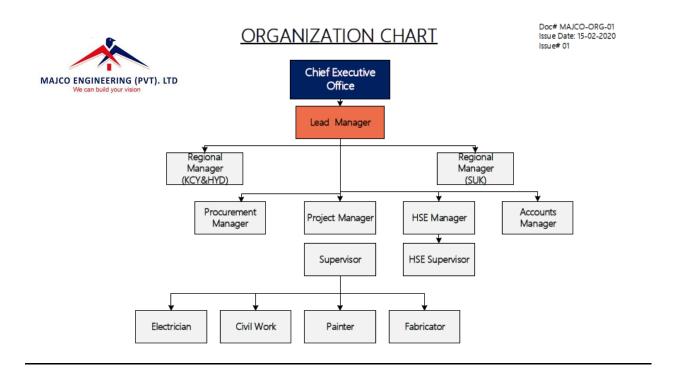

### **MANAGEMENT & FIELD STAFF**

## MANAGEMENT & FIELD STAFF

| Name           | Qualification  | Experience | Position           |
|----------------|----------------|------------|--------------------|
| Anwer jawed    | DAE CIVIL      | 30 Years   | CEO                |
| M. Adil Jawed  | ACCA           | 10 Years   | Lead Manager       |
| Saad Hussain   | B.COM          | 5 years    | Accounts Manager   |
| M. Asif        | Intermediate   | 15 Years   | Supervisor         |
| Shahnawaz      | BS Engineering | 5 Years    | Supervisor         |
| Hasnain        | BS.Engineering | 3 years    | Supervisor         |
| M. Ashraf      | DAE CIVIL      | 20 Years   | Regional Manager   |
| Yaqoob         | Matriculation  | 15 Years   | Plumber            |
| Muzammil Jawed | BBA            | 02 Years   | HSSE manager       |
| Sohail Mehboob | Primary        | 10 Years   | Civil Worker       |
| M. Azeem       | DAE MECH       | 10 Years   | Mechanical Works   |
| Syed Zubair    | DAE            | 05 years   | Electrician        |
| Fazal Mustafa  | Intermediate   | 10 years   | Electrician        |
| Pervaiz        | Primary        | 10 Years   | Painter            |
| Irshad         | Intermediate   | 10 Years   | Fiber Glass worker |
| Haroon Akdas   | Intermediate   | 20 Years   | Fabricator         |
| Hajji Mehboob  | Matriculation  | 10 Years   | Civil Worker       |
| Azeem Khan     | Matriculation  | 15 Years   | Mechanical Works   |
| Noman baig     | Matriculation  | 10 Years   | Mechanical Works   |
| Adnan Hussain  | Masters        | 06 Years   | Technical Manager  |
| Zahid Bashir   | DAE            | 08 Years   | Civil Worker       |
| Salman Khan    | DAE            | 05 Years   | Civil Supervisor   |
| M. Saleem      | Matriculation  | 10 Years   | Painter            |
|                |                |            |                    |